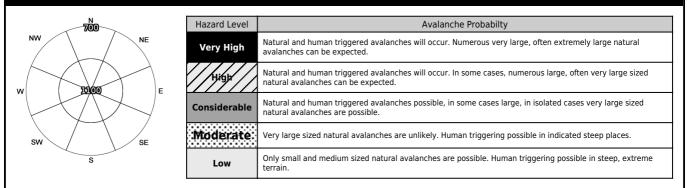

### Forecast Snow Stability and Avalanche Hazard

Daily Creag Meagaidh Avalanche forecasts have ended for the 2016/17 winter season. However, we will continue to monitor weather and snow conditions leading up to and during the Easter holidays. Mountain information will continue to be provided on the SAIS blogs for the next period and for the easter weekends.

### Observed Snow Stability and Avalanche Hazard

Daily Creag Meagaidh Avalanche forecasts have ended for the 2016/17 winter season. However, we will continue to monitor weather and snow conditions leading up to and during the Easter holidays. Mountain information will continue to be provided on the SAIS blogs for the next period and for the easter weekends.